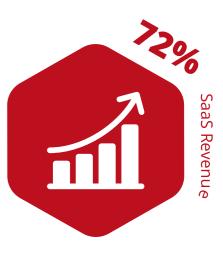

TOGETHER WE MAKE THE WORLD'S ASSET DATA MORE AVAILABLE, USABLE AND VALUABLE

RedEye currently enjoys a churn rate of less than 1%. This has helped us to record a strong consistent MRR growth rate to date, achieving a CAGR greater than 48% over the past seven years. Incorporating RedEye solutions into your product mix can provide a solid, recurring SaaS revenue stream.