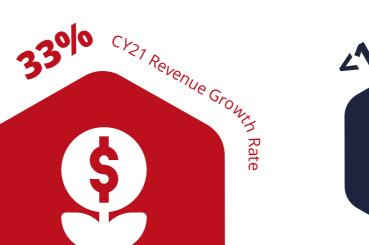

TOGETHER WE MAKE THE WORLD'S ASSET DATA MORE AVAILABLE, USABLE AND VALUABLE

RedEye currently enjoys a churn rate of less than 1%. This has helped us to record a strong consistent MRR growth rate to date, achieving a CAGR greater than 48% over the past seven years. Incorporating RedEye solutions into your product mix can provide a solid, recurring SaaS revenue stream.