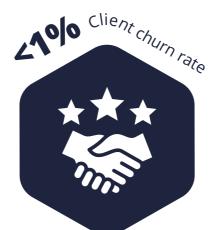

TOGETHER WE MAKE THE WORLD'S ASSET DATA MORE AVAILABLE, USABLE AND VALUABLE

RedEye currently enjoys a churn rate of less than 1%. This has helped us to record a strong consistent MRR growth rate to date, achieving a CAGR greater than 48% over the past seven years. Incorporating RedEye solutions into your product mix can provide a solid, recurring SaaS revenue stream.